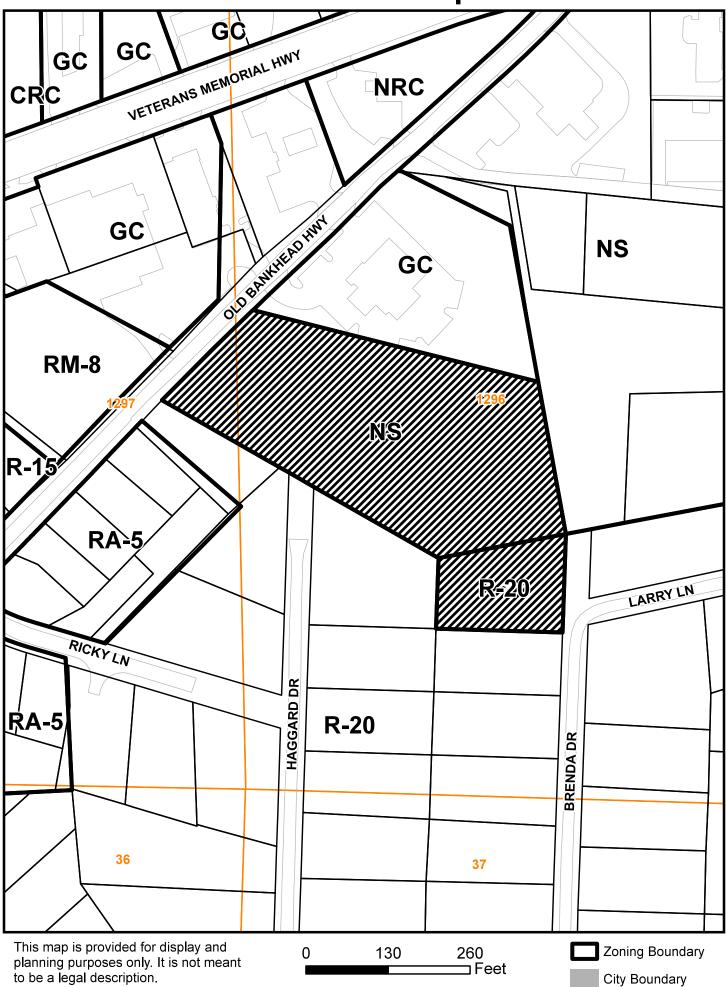

#### SITE BACKGROUND

| <u></u>                                  |                                                                                                           |  |  |
|------------------------------------------|-----------------------------------------------------------------------------------------------------------|--|--|
| Applicant                                | O'Dwyer Properties, LLC                                                                                   |  |  |
| Phone                                    | 770-887-2177                                                                                              |  |  |
| Email                                    | jordont@odwyerhomes.com                                                                                   |  |  |
| Representative Contact                   | J. Kevin Moore                                                                                            |  |  |
| Phone                                    | 770-429-1499                                                                                              |  |  |
| Email                                    | jkm@mijs.com                                                                                              |  |  |
| Titleholder                              | ADP Old Bankhead Highway, LLC                                                                             |  |  |
| Property Location                        | operty Location Located on the southeast side of Old Bankhead Highway, south<br>Veterans Memorial Highway |  |  |
| Address                                  | 1035 Old Bankhead Highway                                                                                 |  |  |
| Access to Property                       | Old Bankhead Highway                                                                                      |  |  |
| QUICK FACTS                              |                                                                                                           |  |  |
| Commission District                      | 4-Sheffield                                                                                               |  |  |
| Current Zoning NS, R-20                  |                                                                                                           |  |  |
| Current Use of Property Undeveloped lots |                                                                                                           |  |  |
| Proposed Zoning RM-8                     |                                                                                                           |  |  |
| Proposed Use Townhome Community          |                                                                                                           |  |  |
| Future Land Use                          | uture Land Use MTC, cac                                                                                   |  |  |
| Site Acreage                             | 4.17                                                                                                      |  |  |
| District                                 | 19                                                                                                        |  |  |
| Land Lot                                 | 1296, 1297                                                                                                |  |  |
| Parcel #                                 | 19129600430                                                                                               |  |  |
| Taxes Paid                               | Yes                                                                                                       |  |  |
|                                          |                                                                                                           |  |  |

# Z-33 2024 Aerial Map

planning purposes only. It is not meant to be a legal description.

Feet

City Boundary