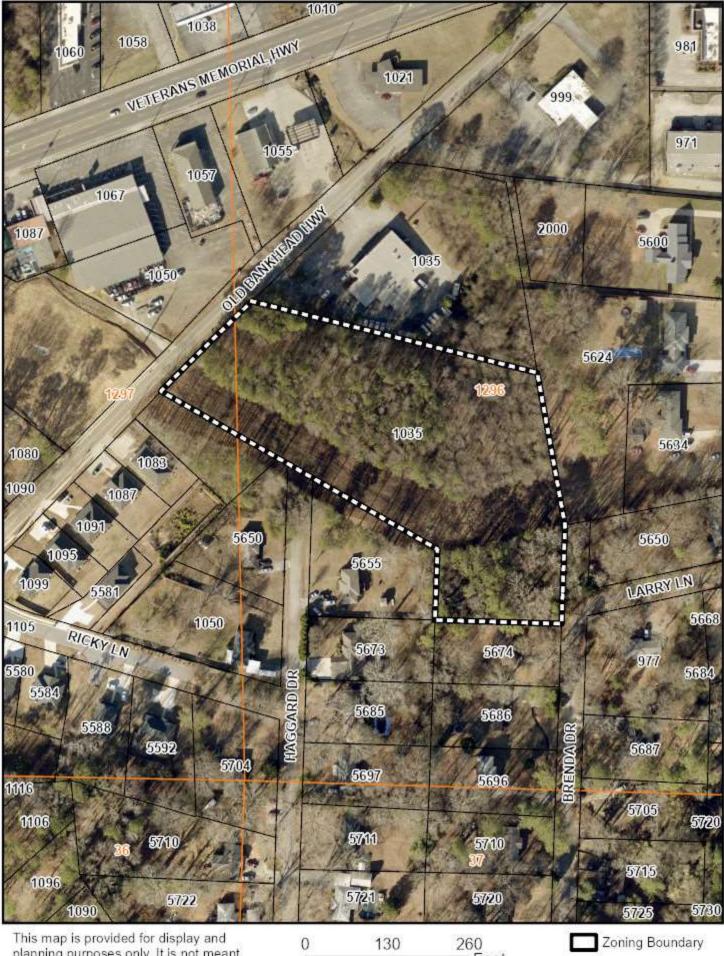

#### SITE BACKGROUND

| <u></u>                                  |                                                                                                           |  |  |
|------------------------------------------|-----------------------------------------------------------------------------------------------------------|--|--|
| Applicant                                | O'Dwyer Properties, LLC                                                                                   |  |  |
| Phone                                    | 770-887-2177                                                                                              |  |  |
| Email                                    | jordont@odwyerhomes.com                                                                                   |  |  |
| Representative Contact                   | J. Kevin Moore                                                                                            |  |  |
| Phone                                    | 770-429-1499                                                                                              |  |  |
| Email                                    | jkm@mijs.com                                                                                              |  |  |
| Titleholder                              | ADP Old Bankhead Highway, LLC                                                                             |  |  |
| Property Location                        | operty Location Located on the southeast side of Old Bankhead Highway, south<br>Veterans Memorial Highway |  |  |
| Address                                  | 1035 Old Bankhead Highway                                                                                 |  |  |
| Access to Property                       | Old Bankhead Highway                                                                                      |  |  |
| QUICK FACTS                              |                                                                                                           |  |  |
| Commission District                      | 4-Sheffield                                                                                               |  |  |
| Current Zoning NS, R-20                  |                                                                                                           |  |  |
| Current Use of Property Undeveloped lots |                                                                                                           |  |  |
| Proposed Zoning RM-8                     |                                                                                                           |  |  |
| Proposed Use Townhome Community          |                                                                                                           |  |  |
| Future Land Use                          | uture Land Use MTC, cac                                                                                   |  |  |
| Site Acreage                             | 4.17                                                                                                      |  |  |
| District                                 | 19                                                                                                        |  |  |
| Land Lot                                 | 1296, 1297                                                                                                |  |  |
| Parcel #                                 | 19129600430                                                                                               |  |  |
| Taxes Paid                               | Yes                                                                                                       |  |  |
|                                          |                                                                                                           |  |  |

# Z-33 2024 Aerial Map

planning purposes only. It is not meant to be a legal description.

Feet

City Boundary