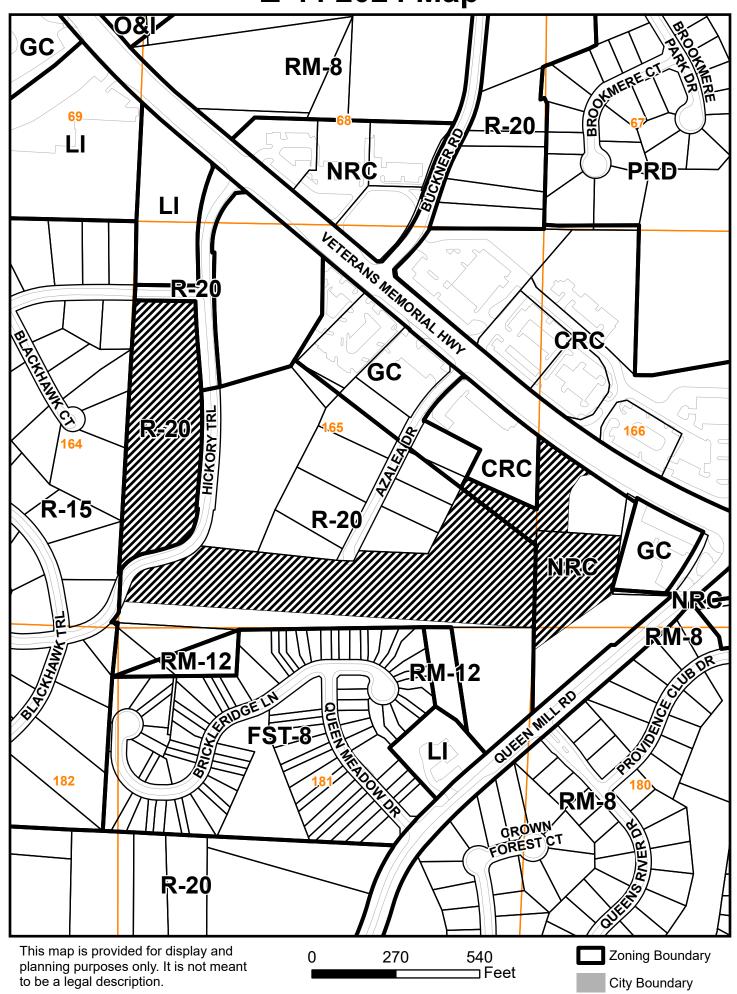

Property Location Located on the south side of Veterans Memorial highway, on the

west side of Queen Mill Road, and on the northwest and southeast side of Hickory Trail south of Veterans Memorial

Highway and on the south side of Blackhawk Trail

Address 922 Veterans Memorial Highway, Queen Mill Road, 6001 Hickory

Trail

Access to Property Veterans Memorial Highway, Hickory Trail

**QUICK FACTS** 

Commission District 4-Sheffield Current Zoning NRC, R-20

Current Use of Property Undeveloped, wooded lots

Proposed Zoning RM-8

Proposed Use Townhome Community

Future Land Use NAC, LDR
Site Acreage 14.52
District 18

Land Lot 165, 166, 180

Parcel # 18016400780, 18016600190, 18016600110