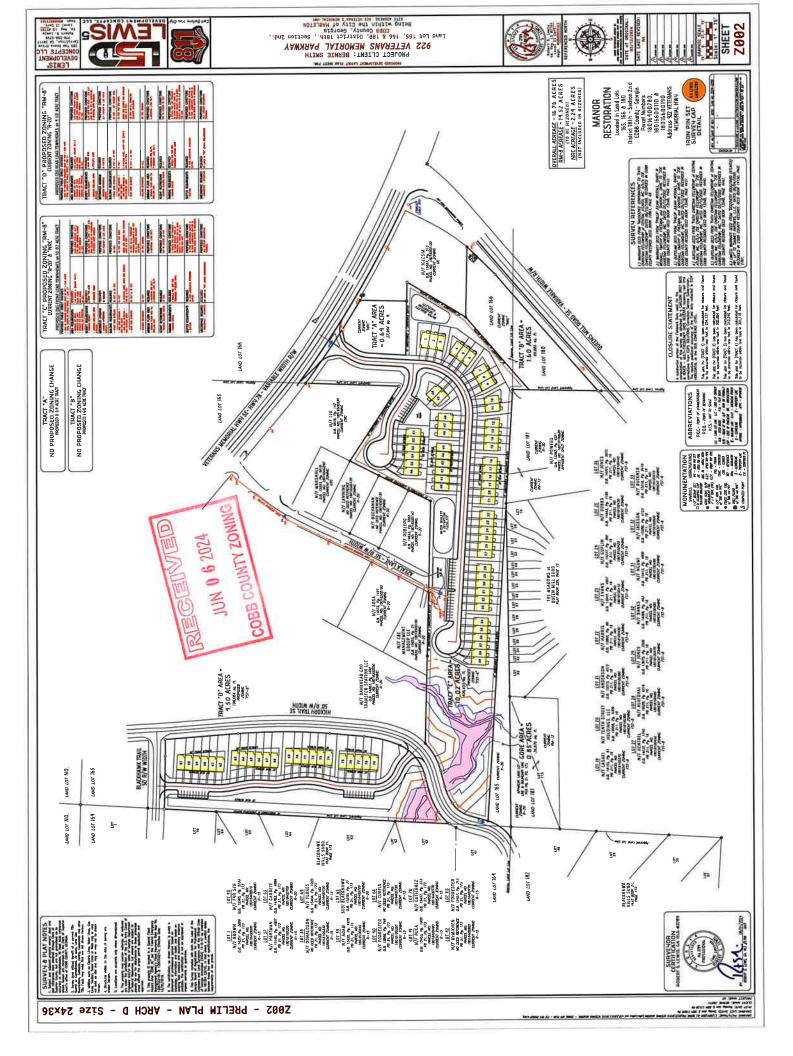

Current Use of Property Undeveloped, wooded lots

Proposed Zoning RM-8

Proposed Use Townhome Community

Future Land Use NAC, LDR
Site Acreage 14.52
District 18

Land Lot 165, 166, 180

Parcel # 18016400780, 18016600190, 18016600110

# Summary of Intent for Rezoning\*

| a)              | Proposed unit square-footage(s): Minimum 1,700 square feet                                                                                                                     |
|-----------------|--------------------------------------------------------------------------------------------------------------------------------------------------------------------------------|
| <b>b</b> )      | Proposed building architecture: Traditional; Exterior consisting of brick, stone                                                                                               |
|                 | cked stone, hardi-plank, or combinations thereof                                                                                                                               |
| <b>c</b> )      | List all requested variances: None known at this time                                                                                                                          |
|                 |                                                                                                                                                                                |
|                 | RECEIVED                                                                                                                                                                       |
| -               | IIIN 0 6 2024                                                                                                                                                                  |
|                 |                                                                                                                                                                                |
|                 | COBB COUNTY ZONING                                                                                                                                                             |
|                 | residential Rezoning Information (attach additional information if needed)  Proposed use(s):  Not Applicable                                                                   |
| <b>a</b> )      | rroposcu usc(s): NOLAPPIICADIE                                                                                                                                                 |
| <b>b</b> )      | Proposed building architecture: Not Applicable                                                                                                                                 |
| -,              |                                                                                                                                                                                |
| <b>c</b> )      | Proposed hours/days of operation: Not Applicable                                                                                                                               |
|                 | - 1101. Ip hisakis                                                                                                                                                             |
|                 |                                                                                                                                                                                |
| <b>d</b> )      | List all requested variances: Not Applicable                                                                                                                                   |
| <b>d</b> )      | List all requested variances: Not Applicable                                                                                                                                   |
| d)              | List all requested variances: Not Applicable                                                                                                                                   |
| d)              | List all requested variances: Not Applicable                                                                                                                                   |
| d)              | List all requested variances: Not Applicable                                                                                                                                   |
| _               |                                                                                                                                                                                |
| _               | List all requested variances: Not Applicable  her Pertinent Information (List or attach additional information if needed)                                                      |
| _               |                                                                                                                                                                                |
| _               |                                                                                                                                                                                |
| _               |                                                                                                                                                                                |
| _               |                                                                                                                                                                                |
| t 3. Oth        | her Pertinent Information (List or attach additional information if needed)                                                                                                    |
| 4. Is an        | her Pertinent Information (List or attach additional information if needed)  ny of the property included on the proposed site plan owned by the Local, State, or Federal Gover |
| 4. Is an (Pleas | her Pertinent Information (List or attach additional information if needed)                                                                                                    |