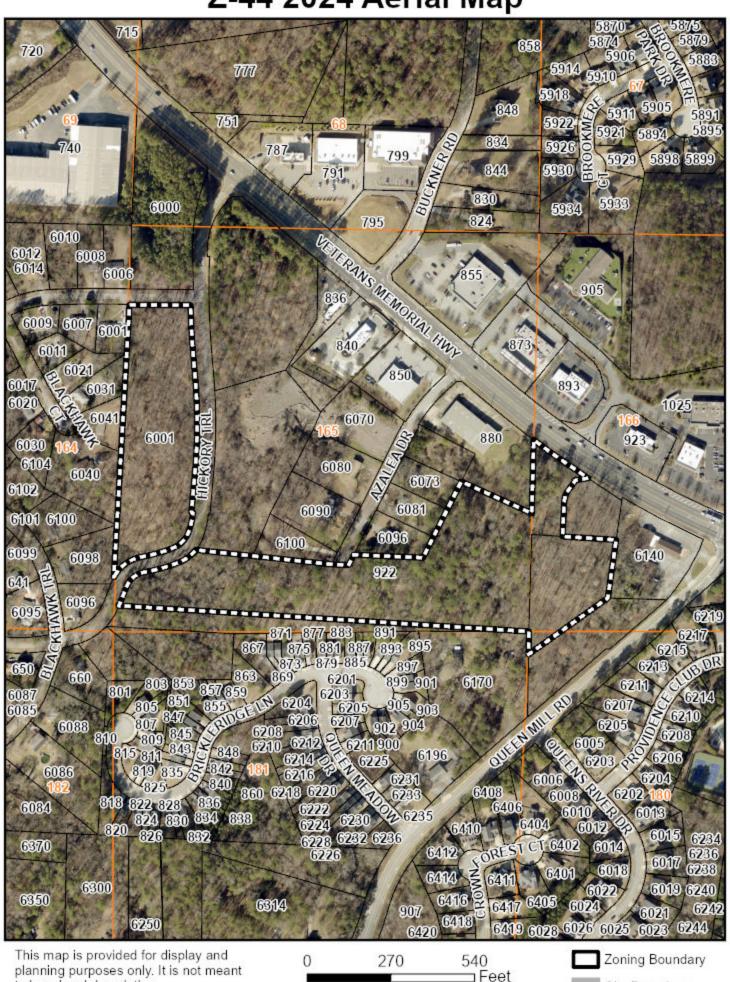

Property Location Located on the south side of Veterans Memorial highway, on the

west side of Queen Mill Road, and on the northwest and southeast side of Hickory Trail south of Veterans Memorial

Highway and on the south side of Blackhawk Trail

Address 922 Veterans Memorial Highway, Queen Mill Road, 6001 Hickory

Trail

Access to Property Veterans Memorial Highway, Hickory Trail

**QUICK FACTS** 

Commission District 4-Sheffield Current Zoning NRC, R-20

## Z-44 2024 Aerial Map

City Boundary

to be a legal description.

Application No. <u>Z- 44 (2024)</u>
Hearing Dates: PC - 08/06/2024
BOC - 08/20/2024